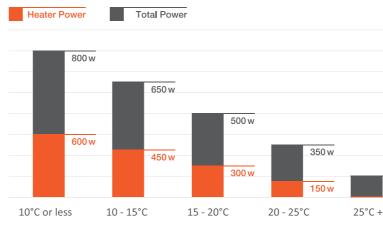

#### Intelligent Heating

Save money and energy while not compromising on comfort. The 3D Smart Dry automatically adjusts the heater depending on the ambient temperature of the air surrounding the dryer. This means that in cold temperatures you have a comfortable hand drying experience and in the warmer weather you can reduce your energy consumption and save money.

## **Biodrier 3D Smart Dry Technical Specifications**

| Item Category            | Performance                                            |
|--------------------------|--------------------------------------------------------|
| Operating voltage        | 220-240Vac, 50 Hz                                      |
| Air speed                | 75 m/s, 85 m³/h                                        |
| Air output temp          | Intelligent based on room temp (see table)             |
| Motor type               | 18,000 rpm, 200 Watts,<br>BLDC brushless DC Motor      |
| Heater element           | 0-600 Watts (Intelligent)                              |
| Motor thermal protection | Auto resetting thermostat turns unit off, 240v at 95°C |
| Drying time              | Under 10 seconds                                       |
| Circuit operation        | Infrared automatic, self<br>adjusting                  |
| Timing protection        | 60 seconds auto shut off                               |
| Drip proof               | IPX2                                                   |
| Isolation                | Class I                                                |
| Filter                   | Antibacterial H13 HEPA filter                          |
| Net weight               | 3.3 kg                                                 |
| Unit size                | W 228 x H 278 x D 154 mm                               |
| Finish                   | Satin finish stainless steel                           |
| Decibel rating           | 70 dba @ 1 mtr                                         |
| Approvals                | CE, WEEE, GreenSpec®                                   |