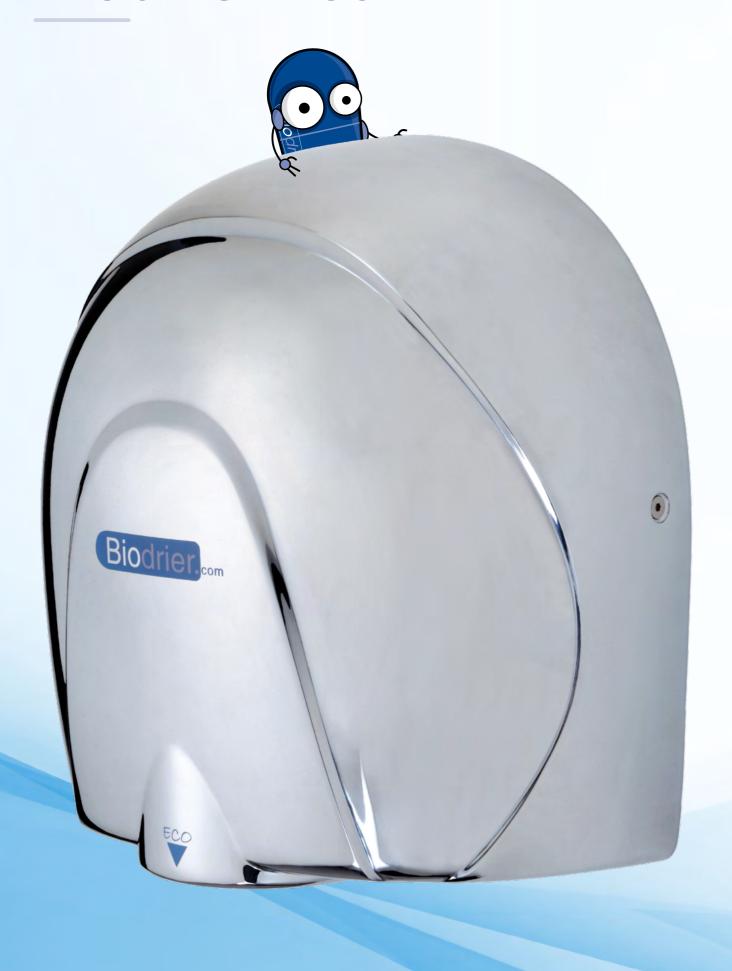

# **Biodrier Eco**

### Our Most Popular Dryer!

The Biodrier Eco is ideal for use in small washrooms where you still want efficiency and drying power. The Eco dries hands in under 10 seconds, is very hygienic, efficient and won't break your budget.

#### **Durable & Low Maintenance**

Similar to the BioLite, the Biodrier Eco is made from strong die cast aluminium making it a very durable hand dryer. It also requires very little maintenance. A quick clean of the outer casing with a damp cloth is all you need, making it a great choice for busy workplaces, businesses and public areas.

## The Finishing Touch

Produced in three beautiful colours and with a sleek modern design, the Biodrier Eco adds the finishing touch to any washroom.