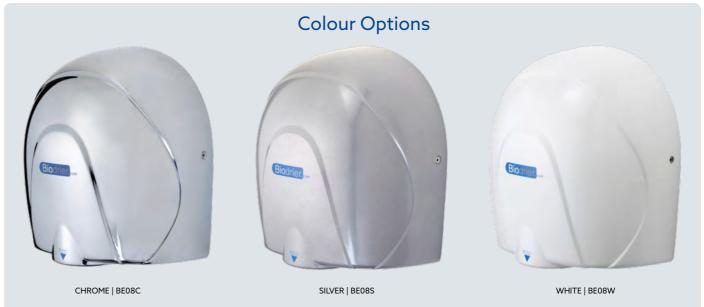

## The Finishing Touch

Produced in three beautiful colours and with a sleek modern design, the Biodrier Eco adds the finishing touch to any washroom.

# **Biodrier Eco**Technical Specifications

| Item Category     | Performance                            |
|-------------------|----------------------------------------|
| Operating voltage | 220-240Vac, 50 Hz                      |
| Air speed         | 64 m/s (140m³/h)                       |
| Motor type        | 650W adjustable brush type             |
| Heater element    | 250W thermal protected                 |
| Rating power      | 900W                                   |
| Drying time       | Under 10 seconds                       |
| Circuit operation | Infrared automatic, self adjusting     |
| Timing protection | 60 seconds auto shut off               |
| Drip proof        | IP22                                   |
| Isolation         | Class I                                |
| Net weight        | 4.5kg                                  |
| Unit size         | W 280 x H 300 x D 175mm                |
| Finish            | Die cast aluminium white/silver/chrome |
| Decibel rating    | 76 dba @ 1 mtr                         |
| Approvals         | CE, WEEE, GreenSpec®                   |