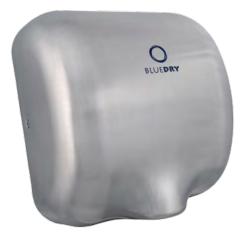

# BlueDry - BD1000





WHITE METAL



**BRUSHED STAINLESS** 

# POLISHED STAINLESS

#### **HIGH SPEED DRYING**

A high speed vacuum motor blasts water from the hands for fast and thorough 10 second hand drying.

### **HEAT CONTROL**

This BlueDry hand dryer gives you the option to have the heater element turned on or off. This is ideal for when the ambient air temperature is low and you want the comfort of warm air. When the heater is not needed, it can be switched off to save even more energy and money.

#### **STURDY DESIGN**

This hand dryer has a smooth, sturdy shell with no seams which makes it vandal resistant.

## **BLUE LED**

A blue LED light guides the user to the airflow and adds a cool modern touch.



| BD1000 Technical Specifications |                                             |
|-----------------------------