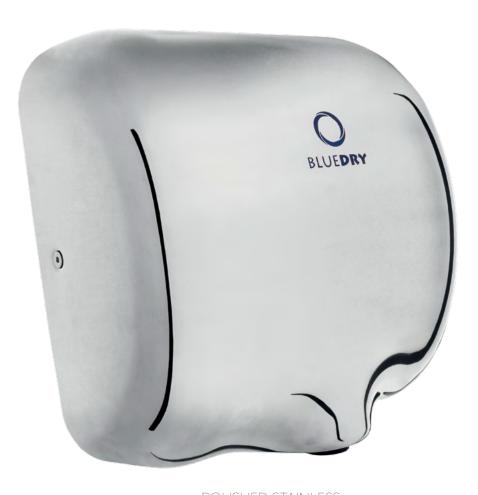

# BlueDry - BD1000





WHITE METAL



**BRUSHED STAINLESS** 

# POLISHED STAINLESS

#### **HIGH SPEED DRYING**

A high speed vacuum motor blasts water from the hands for fast and thorough 10 second hand drying.

### **HEAT CONTROL**

This BlueDry hand dryer gives you the option to have the heater element turned on or off. This is ideal for when the ambient air temperature is low and you want the comfort of warm air. When the heater is not needed, it can be switched off to save even more energy and money.

#### **STURDY DESIGN**

This hand dryer has a smooth, sturdy shell with no seams which makes it vandal resistant.

## **BLUE LED**

A blue LED light guides the user to the airflow and adds a cool modern touch.



| BD1000 Technical Specifications |                                             |
|------------