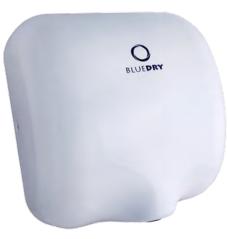

# BlueDry - BD1000





WHITE METAL



**BRUSHED STAINLESS** 

# POLISHED STAINLESS

#### **HIGH SPEED DRYING**

A high speed vacuum motor blasts water from the hands for fast and thorough 10 second hand drying.

### **HEAT CONTROL**

This BlueDry hand dryer gives you the option to have the heater element turned on or off. This is ideal for when the ambient air temperature is low and you want the comfort of warm air. When the heater is not needed, it can be switched off to save even more energy and money.

#### **STURDY DESIGN**

This hand dryer has a smooth, sturdy shell with no seams which makes it vandal resistant.

## **BLUE LED**

A blue LED light guides the user to the airflow and adds a cool modern touch.



| BD1000 Technical Specifications |                                             |
|--------------