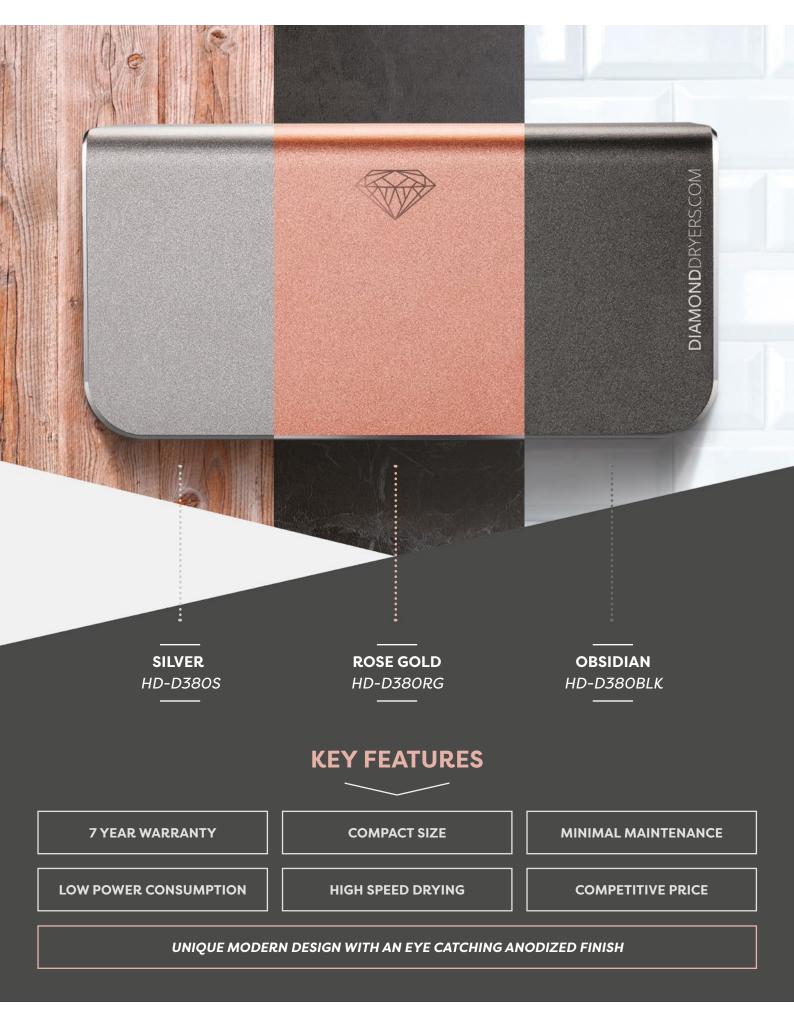

#### **COLOUR OPTIONS**

## **ELEGANT**

Stunning design with a high quality Aluminium case, beautiful colours and a diamond cut edge

Blue LED to guide users intuitively to the optimum drying zone

Perfect for washrooms with limited space