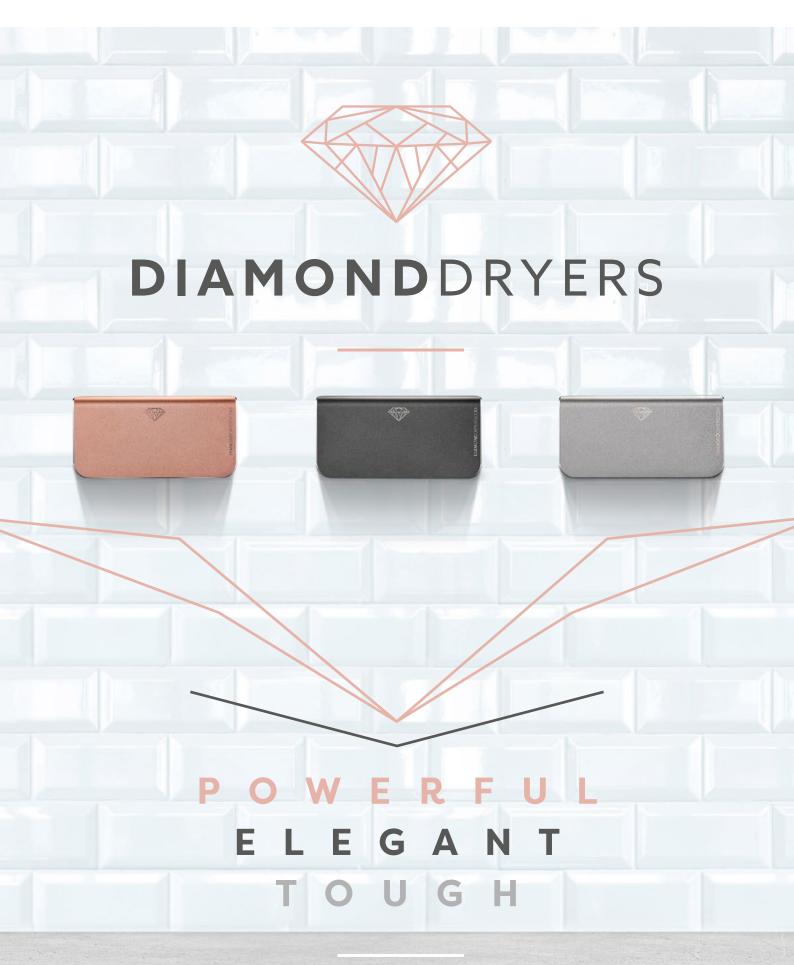

## **ELEGANT**

Stunning design with a high quality Aluminium case, beautiful colours and a diamond cut edge

Blue LED to guide users intuitively to the optimum drying zone

Perfect for washrooms with limited space

#### **COLOUR OPTIONS**