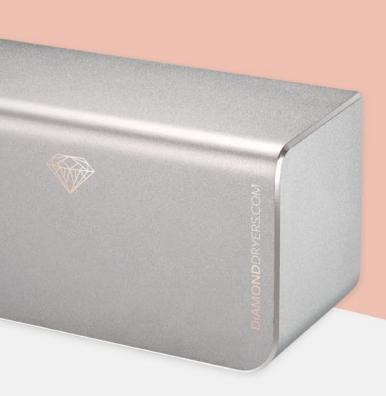

## **ELEGANT**

Stunning design with a high quality Aluminium case, beautiful colours and a diamond cut edge

Blue LED to guide users intuitively to the optimum drying zone

Perfect for washrooms with limited space