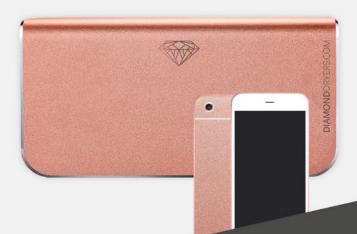

## **ELEGANT**

Stunning design with a high quality Aluminium case, beautiful colours and a diamond cut edge

Blue LED to guide users intuitively to the optimum drying zone

Perfect for washrooms with limited space