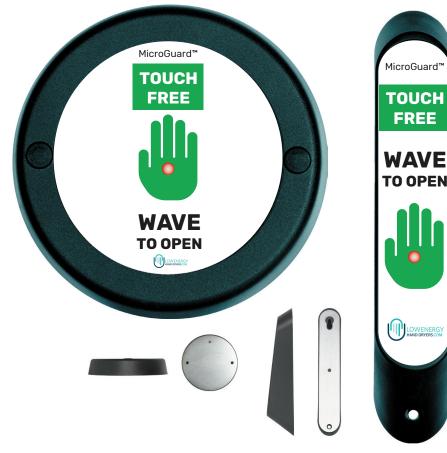

### **Available in Round and Architrave Housing**

**JWS Sensors** with MicroGuard<sup>™</sup> **Anti-Microbial Coating** 

**Protection against Bacteria** such as MRSA, Listeria, E. Coli, Salmonella

| KEY FEATURES |  |
|--------------|--|
|              |  |

MicroGuard<sup>™</sup> coating has already been used and tested within Healthcare, Veterinary, Dentistry, Food Processing and Aerospace

sales@lowenergyhanddryers.com 0845 3080913

| Product details                                    |                                |
|----------------------------------------------------|--------------------------------|
| Microguard™ Coated                                 | YES                            |
| Technology                                         | F-LASER                        |
| Voltage                                            | 7-30V DC                       |
| Current Consumption                                | 27mA                           |
| IP Rating                                          | IP54<br>(not for external use) |
| Range                                              | 200 & 400 mm                   |
| Timings                                            | 1 and 5 seconds                |
| ~                                                  |                                |
| Sounder Control                                    | ON / OFF                       |
| Sounder Control<br>Sample Rate                     | ON / OFF<br>Default/DPTS       |
|                                                    |                                |
| Sample Rate                                        |                                |
| Sample Rate Dimensions (mm)                        | Default/DPTS                   |
| Sample Rate Dimensions (mm) Round                  | Default/DPTS<br>166(w) 39(d)   |
| Sample Rate Dimensions (mm) Round Architrave (ARC) | Default/DPTS<br>166(w) 39(d)   |