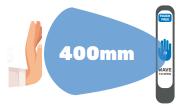

MicroGuard<sup>™</sup> coating has already been used and tested within Healthcare, Veterinary, Dentistry, Food Processing and Aerospace

sales@lowenergyhanddryers.com 0845 3080913

| Product details                                    |                                |
|----------------------------------------------------|--------------------------------|
| Microguard™ Coated                                 | YES                            |
| Technology                                         | F-LASER                        |
| Voltage                                            | 7-30V DC                       |
| Current Consumption                                | 27mA                           |
| IP Rating                                          | IP54<br>(not for external use) |
| Range                                              | 200 & 400 mm                   |
| Timings                                            | 1 and 5 seconds                |
| ~                                                  |                                |
| Sounder Control                                    | ON / OFF                       |
| Sounder Control<br>Sample Rate                     | ON / OFF<br>Default/DPTS       |
|                                                    |                                |
| Sample Rate                                        |                                |
| Sample Rate Dimensions (mm)                        | Default/DPTS                   |
| Sample Rate Dimensions (mm) Round                  | Default/DPTS<br>166(w) 39(d)   |
| Sample Rate Dimensions (mm) Round Architrave (ARC) | Default/DPTS<br>166(w) 39(d)   |